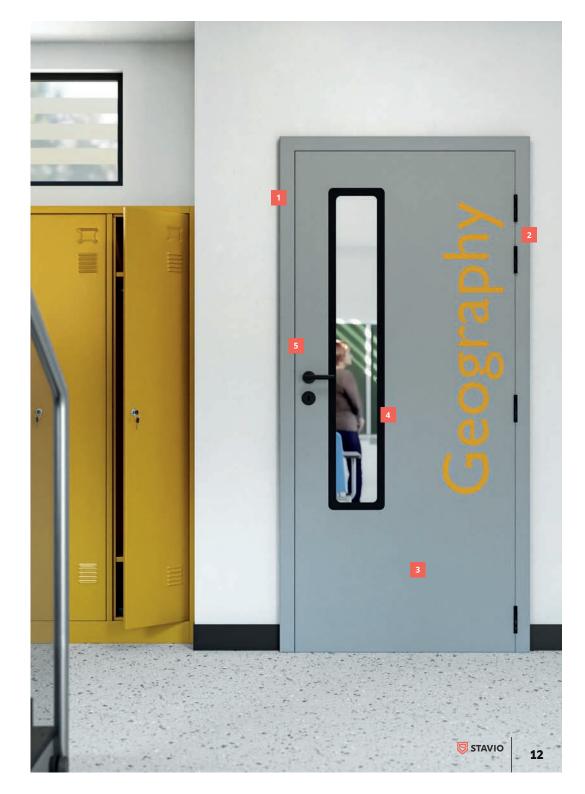

### **Door features**

STAVIO doors are supplied as a complete doorset system with a number of unique features which translate to real world benefits.

- Fast to install
  All frames are factory-mitred and bonded for on-site speed and accuracy.
- On-site accuracy
  Frames and doors have precut hinge recesses for ease of installation and on-site accuracy.
- Many colours and finishes
  Entirely PVC encapsulated in a number of colours and finishes.
- Flush vision panels
  Flush triple-glazed glass vision panels are standard on all doors.
- Intumescent seals
  All doors feature not only an intumescent seal but also a cold smoke and acoustic barrier.
  Fire doors rated to 60 minutes feature additional seals.

Once installed, the STAVIO doorset has been designed to be robust and straightforward to maintain. With a continuous easy to clean surface and flush vision panel eliminating easily damaged beading.