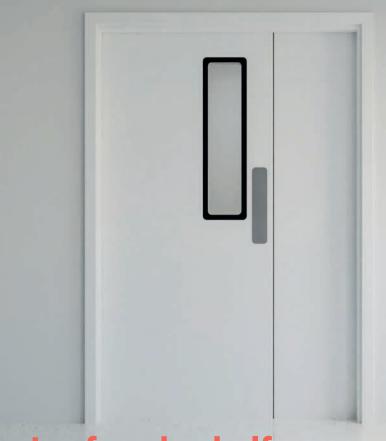

# Leaf-and-a-half

Available in NFR, FD30 and FD60. Most commonly used for public spaces where disabled access is required.

Benefits:

#### Opening:

- > Simple single door operation
- > Extra width available on demand
- > Easy to install

See colours and finishes on pages 19-20

Available in NFR, FD30 and FD60. Most commonly used for building entrance or corridor doors.