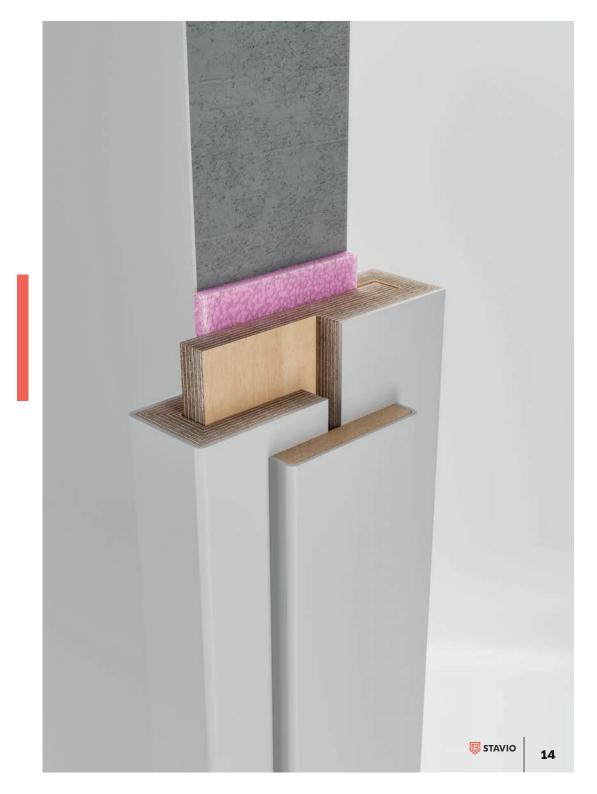

### **Innovative frame**

This unique frame design caters for any partition thickness. Carefully and accurately engineered, our frames are factory assembled and ready for fast installation. The end result is that every fixing is concealed with no need for any final finishing or decorating. Using precision CNC's, each frame is manufactured exactly to create a highly durable and robust system.

The standard three-piece frame incorporates an architrave style detail, enabling the existing wall surfaces to be neatly finished by the frame. In this situation, the door closes flush with the architrave.