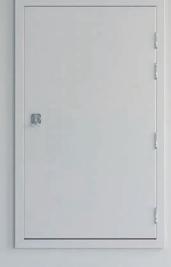

## Riser

Available in NFR, FD30 and FD60. Used for secure maintenance access to building services.

#### Opening:

#### Benefits:

- > Locked access to services
- > Attractive colours and finishes
- > Robust and durable

See colours and finishes on pages 19-20