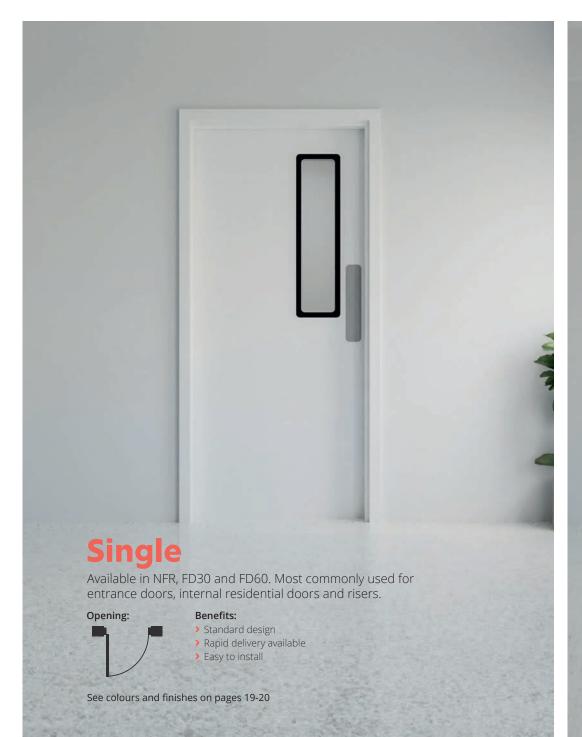

#### Opening:

- > Simple single door operation
- > Extra width available on demand
- > Easy to install

See colours and finishes on pages 19-20

Available in NFR, FD30 and FD60. Most commonly used for building entrance or corridor doors.