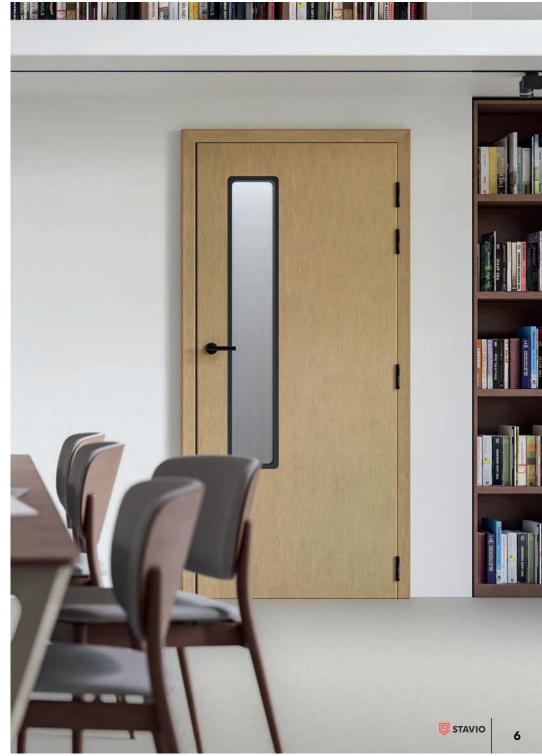

Once installed, the STAVIO doorset has been designed to be robust and straightforward to maintain. With a continuous easy to clean surface and flush vision panel eliminating easily damaged beading.