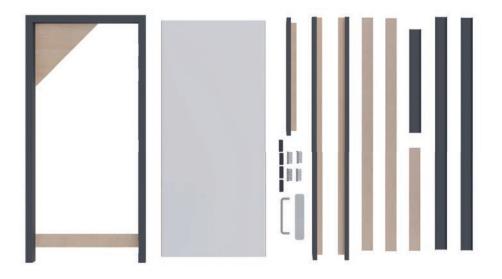

### **Innovative frame**

This unique frame design caters for any partition thickness. Carefully and accurately engineered, our frames are factory assembled and ready for fast installation. The end result is that every fixing is concealed with no need for any final finishing or decorating. Using precision CNC's, each frame is manufactured exactly to create a highly durable and robust system.

The standard three-piece frame incorporates an architrave style detail, enabling the existing wall surfaces to be neatly finished by the frame. In this situation, the door closes flush with the architrave.

# **Ironmongery**

A range of tried and tested hardware is stocked that meets the respective robustness of the STAVIO doorsets.

All ironmongery is available in a range of finishes and morticed in the factory to ensure quick and easy installation on site.