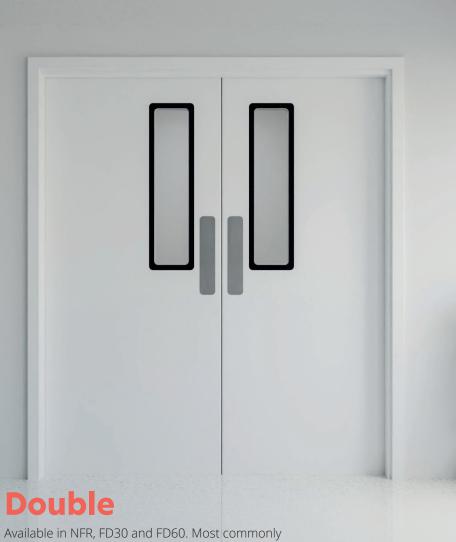

# Leaf-and-a-half

Available in NFR, FD30 and FD60. Most commonly used for public spaces where disabled access is required.

Benefits:

#### Opening:

- > Simple single door operation
- > Extra width available on demand
- > Easy to install

See colours and finishes on pages 19-20

Available in NFR, FD30 and FD60. Most commonly used for building entrance or corridor doors.