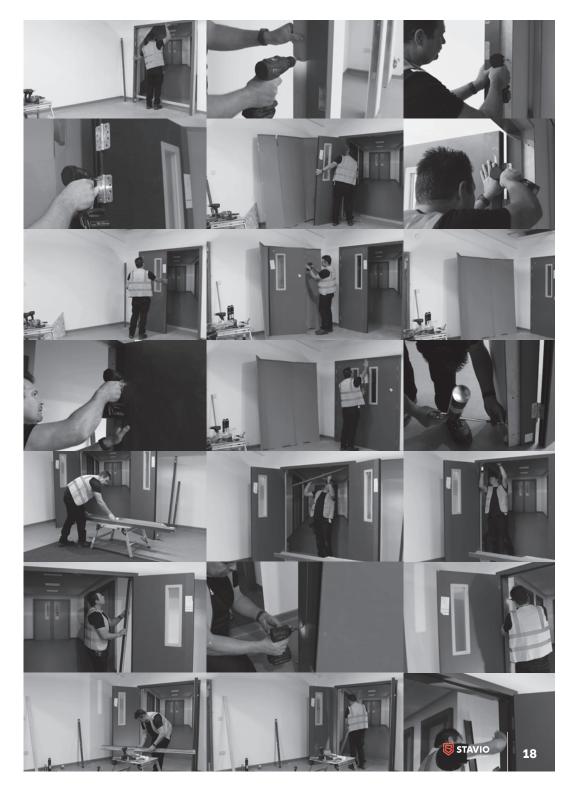

# **Installation**

Designed for quick and accurate installation.

Installation begins by employing our exclusive 3-part split frame detail designed with the fitter in mind. This distinctive feature not only expedites the fitting process but also ensures that our doorsets, complete with pre-morticed ironmongery, arrive on-site ready for swift installation.

Comprehensive illustrated installation guidance is available on request in digital or printed form.