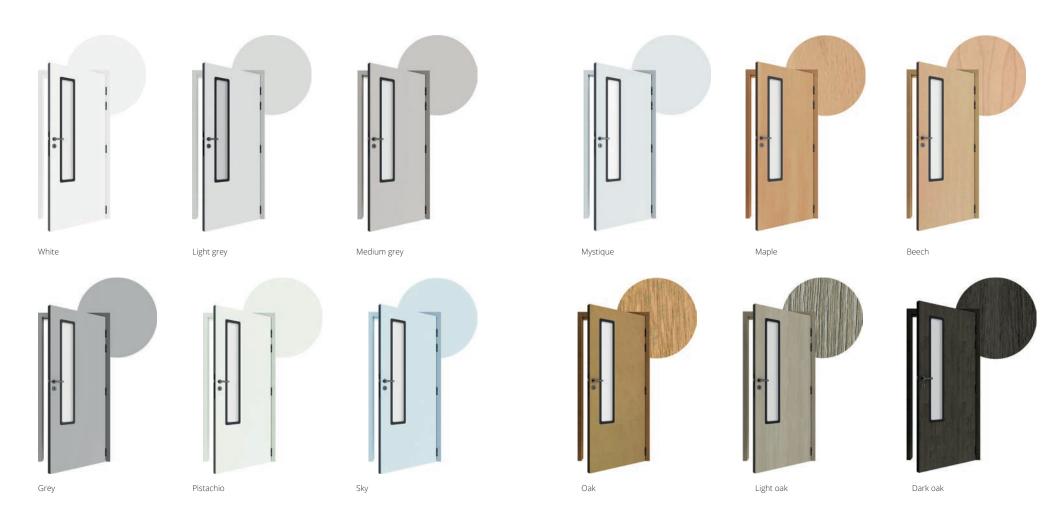

e.



# **Ironmongery**

A range of tried and tested hardware is stocked that meets the respective robustness of the STAVIO doorsets.

All ironmongery is available in a range of finishes and morticed in the factory to ensure quick and easy installation on site.

For available options please get in touch.



# **Installation**

Designed for quick and accurate installation.

Installation begins by employing our exclusive 3-part split frame detail designed with the fitter in mind. This distinctive feature not only expedites the fitting process but also ensures that our doorsets, complete with pre-morticed ironmongery, arrive on-site ready for swift installation.

Comprehensive illustrated installation guidance is available on request in digital or printed form.





# **Colours & finishes**



### **Process**



# **Delivery**

Beyond our doorsets, we offer a dedicated delivery experience. This personal touch ensures the highest level of care and attention.

At STAVIO, we redefine the entire experience, offering you a modern alternative that goes beyond expectations because your projects deserve cutting edge doorsets that sets a new standard.



# **Contact us**

Sales / Project Advisors

- Fred Davis
- Riley Dunham
- Kelvin Stevens

Speak to a STAVIO advisor for your project today:

- **O** 01603 552 464